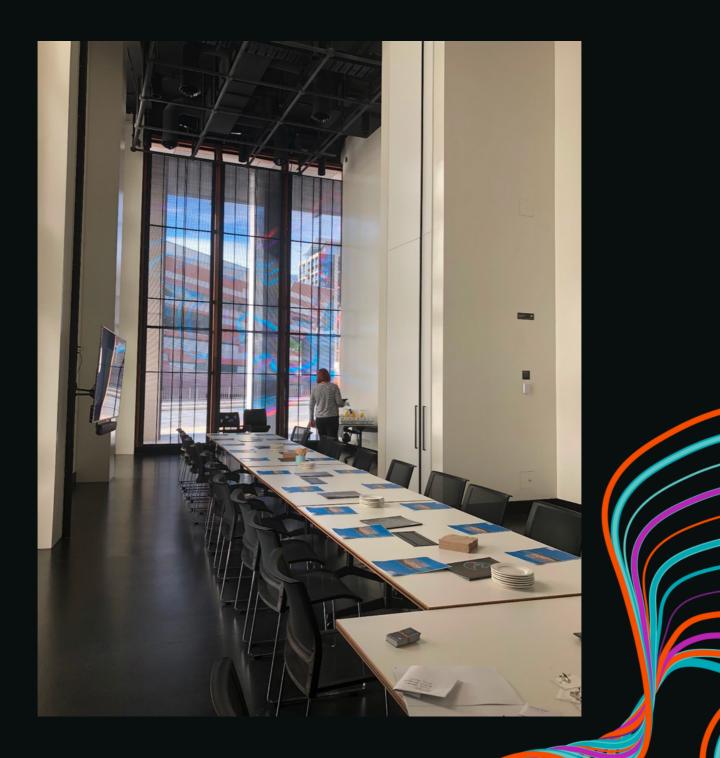

E

Dependent on the event, furniture can be arranged to fit the following seating arrangements.

- Cocktail
- Theatre
- Boardroom
- Workshop
- Cabaret

### PRICING

Prices are indicative starting estimates. A quote will be prepared based on the specific requirements of your event.

### **VENUE HIRE RATES**

| Foyer         | \$200 per hour or \$810 day<br>\$90 per hour or \$350 day |
|---------------|-----------------------------------------------------------|
| Studio A or B |                                                           |
| Studio A & B  | \$180 per hour or \$700 day                               |

#### MODERATORS

**Per Moderator** 

\$45 per hour (min 3 hrs)



# **FOYER IMAGES**

### Foyer - facing entrance



# **STUDIO IMAGES**

Studio A & B - Open, board room set-up



# **STUDIO IMAGES**

Studios - Open, Studio A looking towards Studio B



Studios - Open, Studio B looking towards Studio A



### Thank you for considering



If you have filled out our venue hire enquiry form you will hear from our team soon.

For information about Accessibility <u>Click here</u>

We're excited by people like you. Why not join the conversation?