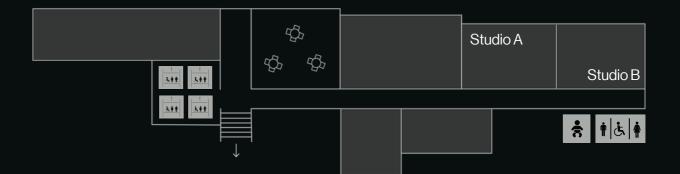

#### **FIRST FLOOR**

Studio A

Studio B

Both Studio A & B

50m<sup>2</sup> (pax. 18) 35m<sup>2</sup> (pax. 18) 85m<sup>2</sup> (pax. 36)