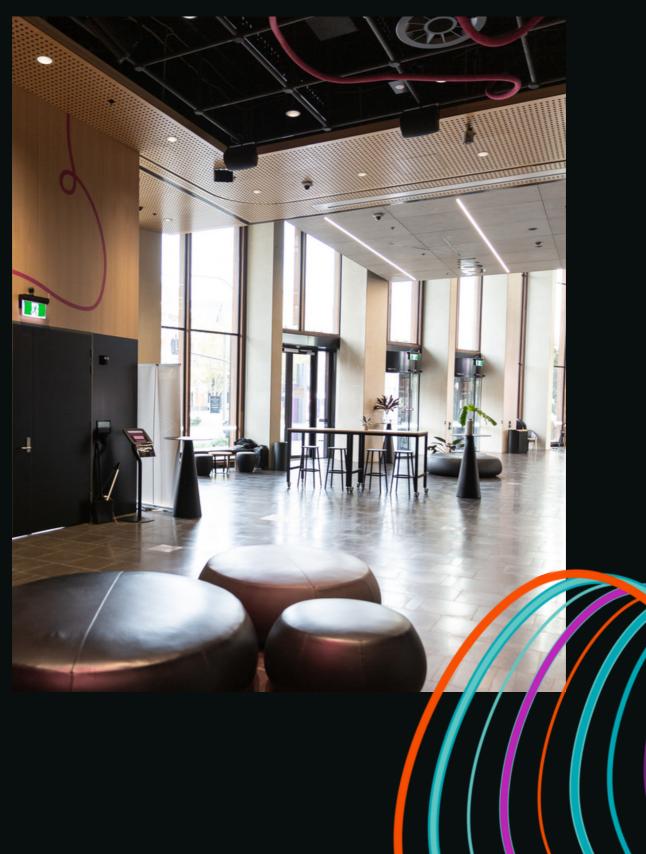

:

- TV on wheels
- Microphones
- Portable lights

### FURNITURE

Dependent on the event, furniture can be arranged to fit the following seating arrangements.

- Cocktail
- Theatre
- Boardroom
- Workshop
- Cabaret

### PRICING

Prices are indicative starting estimates. A quote will be prepared based on the specific requirements of your event.

### **VENUE HIRE RATES**

| Foyer         | \$200 per hour or \$810 day<br>\$90 per hour or \$350 day |
|---------------|-----------------------------------------------------------|
| Studio A or B |                                                           |
| Studio A & B  | \$180 per hour or \$700 day                               |

#### MODERATORS

**Per Moderator** 

\$45 per hour (min 3 hrs)



# **FOYER IMAGES**

### Foyer - facing entrance



# **STUDIO IMAGES**

Studio A & B - Open, board room set-up



# **STUDIO IMAGES**

Studios - Open, Studio A looking towards Studio B



Studios - Open, Studio B looking towards Studio A



### Thank you for considering



If you have filled out our venue hire enquiry form you will hear from our team soon.

For information about Accessibility <u>Click here</u>

We're excited by people like you. Why not join the conversation?