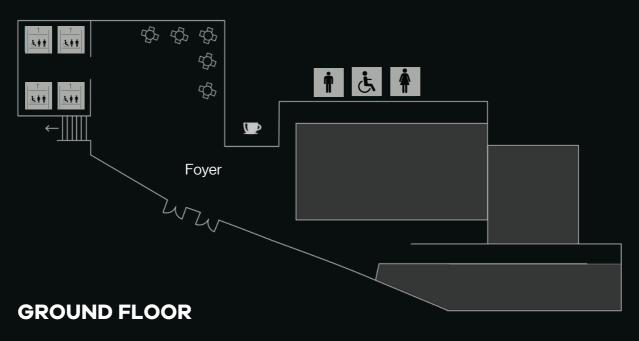

efs are still as important to the living Kaurna Miyurna today.

# ABOUT MOD.

MOD. is a futuristic museum of discovery. It's a place to be and be inspired by ideas at the intersection of science, art and innovation.

Our exhibitions are designed for people aged 15-25, showcasing how research shapes our understanding of the world around us to inform our futures.

MOD. is like no other museum experience in Australia. We bring together researchers, industries and students to push boundaries, explore and be inspired.

We present one in-gallery and one online exhibition each year, along with a program of workshops, talks and events.

### GENERAL PUBLIC

# **OPEN HOURS**

Mondays Tuesdays – Saturdays Sundays and Public Holidays

MOD. has free entry

Closed 10am – 5pm Closed

# **VENUE SPACES**



Foyer

300m<sup>2</sup> (pax. 140)



#### **FIRST FLOOR**

Studio A

Studio B

Both Studio A & B

50m<sup>2</sup> (pax. 18) 35m<sup>2</sup> (pax. 18) 85m<sup>2</sup> (pax. 36)

# **AV EQUIPMENT**

MOD. is equiped with standard AV equipment. If your event requires more complex equipment or support, additional costs may incur.

For more information

### **AV EQUIPMENT**

Available equipment include:

- TV on wheels
- Microphones
- Portable lights

### FURNITURE

Dependent on the event, furniture can be arranged to fit the following seating arrangements.

- Cocktail
- Theatre
- Boardroom
- Workshop
- Cabaret

### PRICING

Prices are indicative starting estimates. A quote will be prepared based on the specific requirements of your event.

### **VENUE HIRE RATES**

| Foyer         | \$200 pe