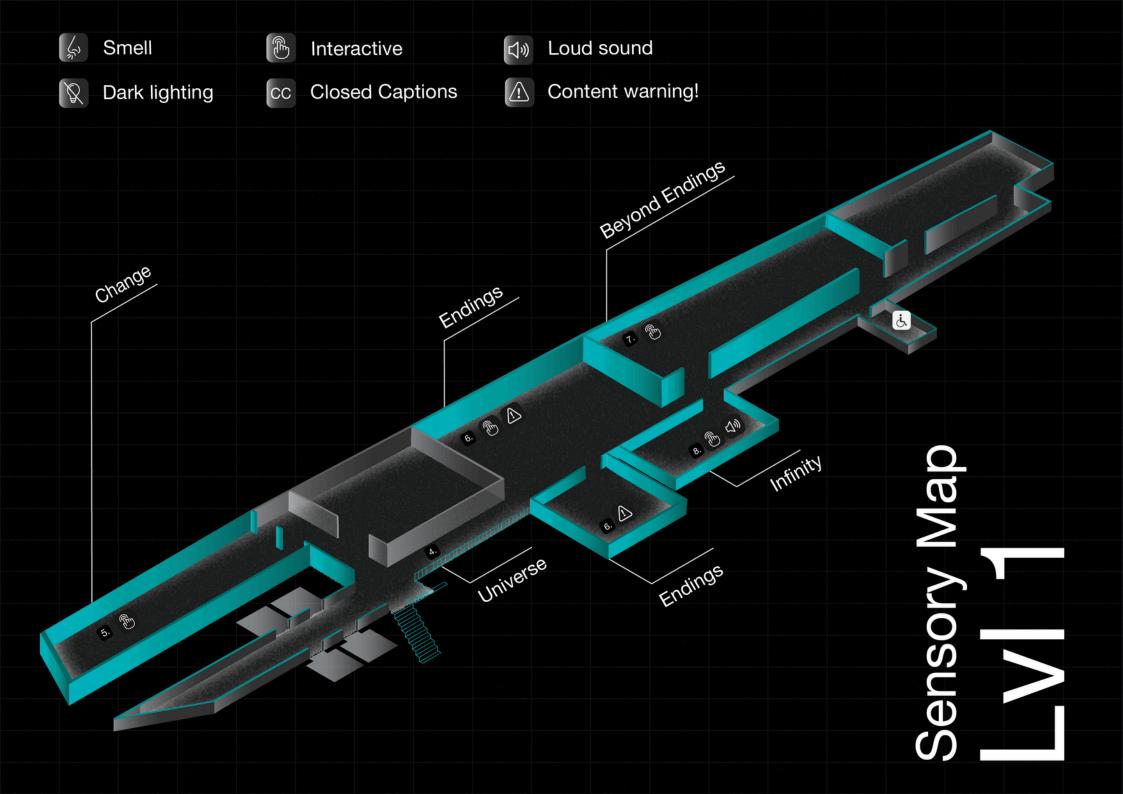

## Sensory Map

FOREVER

Smell

Interactive

Loud sound

Dark lighting

**Closed Captions** 

Content warning!

Lighting Map
GF Dark space with overhead spotlights. Artifical lighting from touch screens. ڶ İ Natural lighting space. Artifical Natural Dark