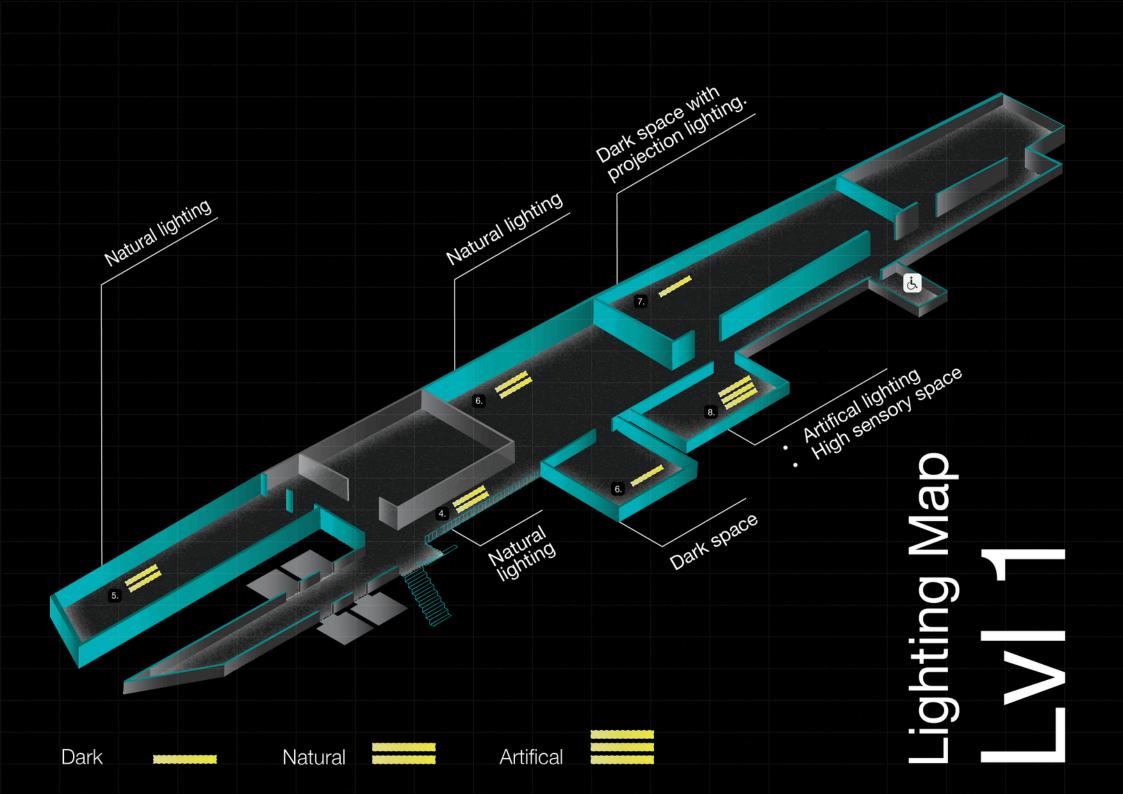

Lighting Map
GF Dark space with overhead spotlights. Artifical lighting from touch screens. ڶ İ Natural lighting space. Artifical Natural Dark