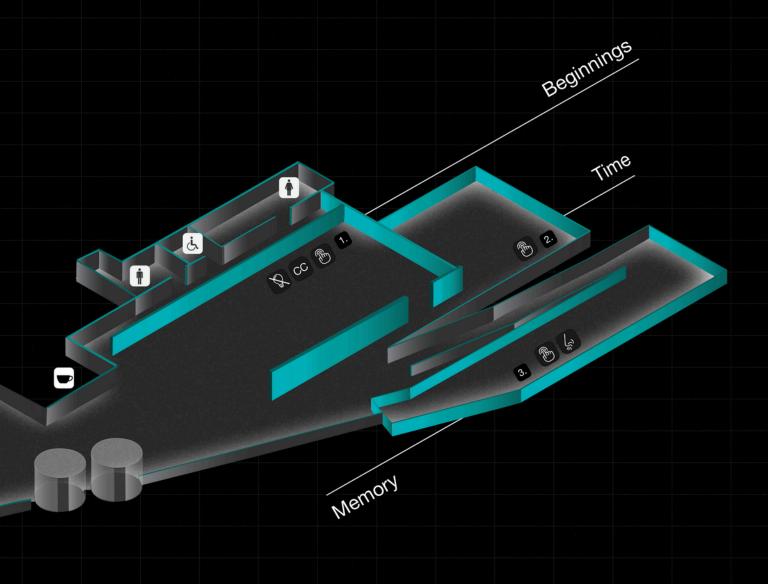

## Sensory Map

FOREVER

Smell

Interactive

Loud sound

Dark lighting

**Closed Captions** 

Content warning!

Lighting Map
GF Dark space with overhead spotlights. Artifical lighting from touch screens. ڶ İ Natural lighting space. Artifical Natural Dark

## Memory

The memory exhibit features scented elements.

If you are sensitive to fragrances, please the list of featured scented below.

- Tigerbalm
- Lavender oil
- Toothpaste
- Mosquito repellant
- Suntanoil
- Dettol
- Moisturiser
- Shampoo
- Patchouli
- Chanel no.5

- Fabric softener
- Impulse
- Stale beer
- Stale wine
- Coffee
- Garlic
- New car smell
- Linseed oil
- Clove
- Onions

- Frankincense
- Lynx
- Aftershave
- Laundry detergent
- Vanilla essence
- Citronella oil
- Rosemary oil
- Cumin
- Sesame oil
- Curry powder